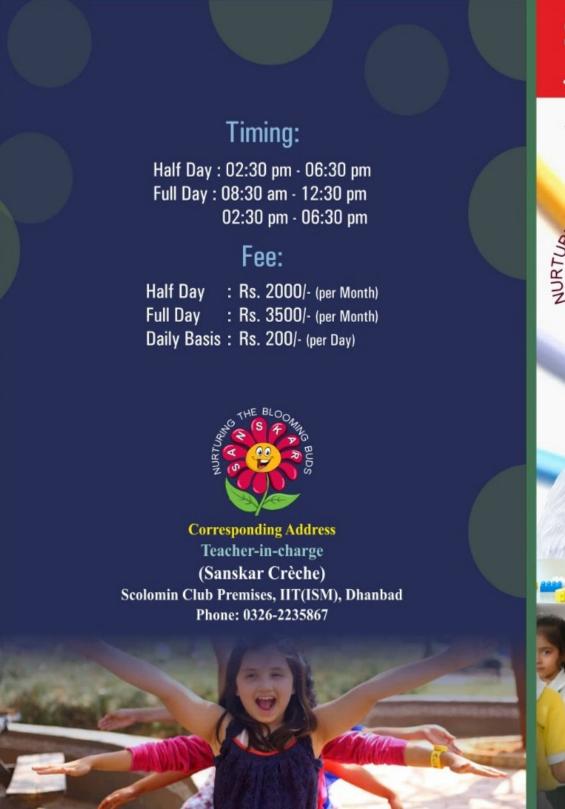

## Admission norms (2019-20 Session)

1. Admission to the Centre is open to children of age from 1.5 year to less than 8 years.

The Crèche is for babies who is one-and half year old or above. A child can join the Crèche for a half day (2.30PM to 6.30PM). Full day: 8:30am to 12:30 pm, 2:30 pm to 6:30pm.

- 2. Children of the following categories can be considered for admission to the Centre.
  - Children of Institute employees and students of IIT(ISM), Dhanbad.
  - Children of projects employees of IIT(ISM), Dhanbad can be considered subject to availability of seats.
  - Grand children of IIT(ISM), Dhanbad employees subject to availability of seats
- 3. Fee structure: Half day (2.30PM to 6.30PM): Rs. 2000 per month Full day: Rs.3500/-, Daily basis: Rs.200/-