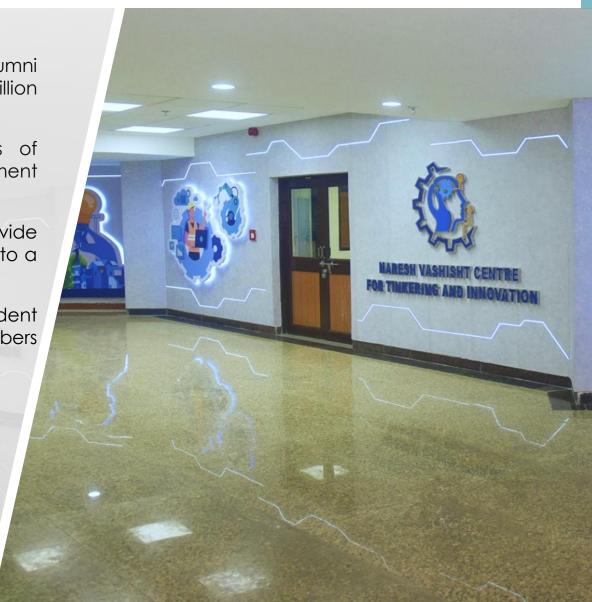

# **NVCTI** (Naresh Vashisht Centre for Tinkering and Innovation)

### **Centre Highlights**

- NVCTI IIT(ISM) Dhanbad has been initiated by our distinguished Alumni and donor Shri Naresh Vashisht, and his generous contribution of 1 million dollars towards the welfare of society.
- ☐ The primary objective is to enhance the interdisciplinary skills of professionals and students across various sectors, including government organizations, academic institutions, and industry..
- Conceptualized to build a positive innovation ecosystem and to provide a state of the art workspace to transform ideas into product leading to a successful entrepreneurship.
- Activities steered by an Innovation Council (IC) comprising Student Innovation Cell (SIC), Faculty Innovation Cell (FIC), and Invited members from industries/Alumni.